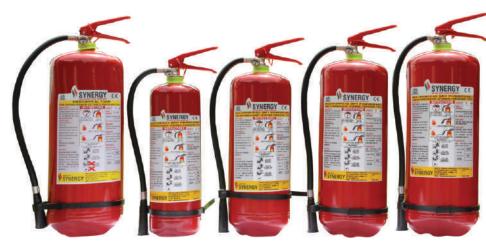

| Туре              | Content                   | Capacity         | Class of Fire | Approvals     | Ideal Uses                                        |
|-------------------|---------------------------|------------------|---------------|---------------|---------------------------------------------------|
| DRY POWDER        | МАР                       | 1,2,4,6 & 9 kgs. | A, B & C      | ISI & CE MARK | Home, office, shops, warehouses, etc.             |
| WATER             | Water                     | 9 ltrs.          | А             | ISI & CE MARK | Schools, Theatres, Department & retail stores.    |
| FOAM              | Mechanical foam           | 9 ltrs.          | A & B         | ISI & CE MARK | Oil & fuel warehouses, Fuel Pumps, Factories.     |
| Co2               | Co2                       | 2 & 4.5 kgs.     | B & C         | ISI & CE MARK | Chemical and manufacturing plants, oil rigs, etc. |
| CLEAN AGENT       | HFC 236                   | 1,2,4,6 & 9 kgs. | A, B & C      | CE MARK       | Server rooms, Computer rooms offices, etc.        |
| KITCHEN           | Wet chemical              | 2, 4, 6 & 9 Kgs. | К             | CE MARK       | Homes, Restaurants, Hotels, gaily                 |
| METAL             | TEC powder                | 5,10,25,50 kgs.  | D             | CE MARK       | Metals such as Lithium, Potassium, Sodium, etc.   |
| AUTOMATIC MODULAR | Dry Powder Or Clean Agent | 5, 10 & 15 kgs.  | A, B & C      | CE MARK       | Server Rooms, Unmanned Stores etc.                |