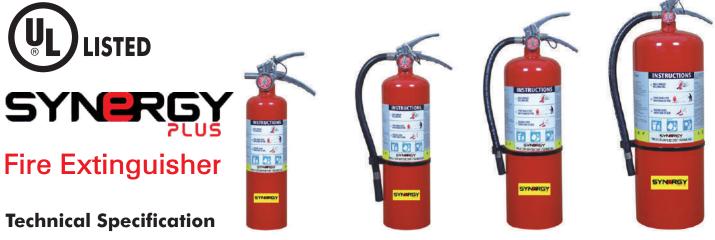

www.firefighting.co.in

| Model Number              | SS 2.5 PD        | SS 5 PD               | SS 10 PD         | SS 20 PD         |
|---------------------------|------------------|-----------------------|------------------|------------------|
| Capacity(lb)              | 2.5              | 5                     | 10               | 20               |
| Cylinder Diameter(mm)     | Ø85              | Ø110                  | Ø140             | Ø182             |
| Discharge Time(s)         | 9                | 14                    | 22               | 23               |
| Fire Rating               | 1-A:10-B:C       | 3-A:30-B:C 4-A:60-B:C |                  | 6-A:80-B:C       |
| Extinguisher Weight       | 5.8lb(2.63kg)    | 10.2lb(4.63kg)        | 18.40lb(8.35kg)  | 33lb(14.97kg)    |
| Packing Size(LxWxH)(mm)   | 150x95x380       | 170x120x460           | 180x150x530      | 210x190x620      |
| Working Pressure          | 195psi(13.44bar) | 195psi(13.44bar)      | 195psi(13.44bar) | 195psi(13.44bar) |
| Operation Temperature (F) | -40~120(49°C)    | -40~120(49°C)         | -40~120(49°C)    | -40~120(49°C)    |
| UL List File Number       | EX 26994         | EX 26994              | EX 26994         | EX 26994         |