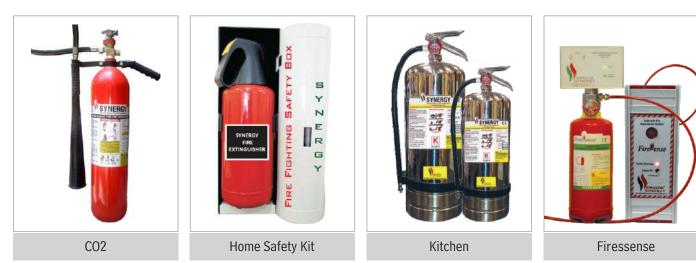

| OUR PRODUCTS       |                       |                           |                          |                 |  |  |  |  |
|--------------------|-----------------------|---------------------------|--------------------------|-----------------|--|--|--|--|
| FIRE EXTINGUISHERS | FIRE FIGHTING SYSTEM  | TEST EQUIPMENTS           | PRODUCTION EQUIPMENTS    | KITS            |  |  |  |  |
| Dry Powder         | Co2 System            | Crush test                | Powder Filling Machine   | Home Safety Kit |  |  |  |  |
| Water              | Clean Agent System    | Pressure Cycling Test     | Pneumatic Test Equipment | Car Safety kit  |  |  |  |  |
| Foam               | Hydrant System        | Salt Spray Test           | Powder Coating Plant     |                 |  |  |  |  |
| Co2                | Fire Detection System | Vibration Test            | Hydro Test equipment     |                 |  |  |  |  |
| Clean Agent        | Dry Powder System     | Tapping Test              | N₂Pressurising Equipment |                 |  |  |  |  |
| Kitchen            | Foam System           | Safety lock pin Test      |                          |                 |  |  |  |  |
| Metal              | Kitchen Hood System   | Internal Corrosion Tester |                          |                 |  |  |  |  |
| Automatic Modular  | Firessense System     | Impact Resistance Tester  |                          |                 |  |  |  |  |

| Туре              | Content                   | Capacity         | Class of Fire | Approvals     | Ideal Uses                                        |
|-------------------|---------------------------|------------------|---------------|---------------|---------------------------------------------------|
| DRY POWDER        | МАР                       | 1,2,4,6 & 9 kgs. | A, B & C      | ISI & CE MARK | Home, office, shops, warehouses, etc.             |
| WATER             | Water                     | 9 ltrs.          | А             | ISI & CE MARK | Schools, Theatres, Department & retail stores.    |
| FOAM              | Mechanical foam           | 9 ltrs.          | A & B         | ISI & CE MARK | Oil & fuel warehouses, Fuel Pumps, Factories.     |
| Co2               | Co2                       | 2 & 4.5 kgs.     | B & C         | ISI & CE MARK | Chemical and manufacturing plants, oil rigs, etc. |
| CLEAN AGENT       | HFC 236                   | 1,2,4,6 & 9 kgs. | A, B & C      | CE MARK       | Server rooms, Computer rooms offices, etc.        |
| KITCHEN           | Wet chemical              | 2, 4, 6 & 9 Kgs. | К             | CE MARK       | Homes, Restaurants, Hotels, gaily                 |
| METAL             | TEC powder                | 5,10,25,50 kgs.  | D             | CE MARK       | Metals such as Lithium, Potassium, Sodium, etc.   |
| AUTOMATIC MODULAR | Dry Powder Or Clean Agent | 5, 10 & 15 kgs.  | A, B & C      | CE MARK       | Server Rooms, Unmanned Stores etc.                |