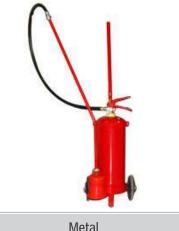

| Туре              | Content                   | Capacity         | Class of Fire | Approvals     | Ideal Uses                                        |
|-------------------|---------------------------|------------------|---------------|---------------|---------------------------------------------------|
| DRY POWDER        | МАР                       | 1,2,4,6 & 9 kgs. | A, B & C      | ISI & CE MARK | Home, office, shops, warehouses, etc.             |
| WATER             | Water                     | 9 ltrs.          | А             | ISI & CE MARK | Schools, Theatres, Department & retail stores.    |
| FOAM              | Mechanical foam           | 9 ltrs.          | A & B         | ISI & CE MARK | Oil & fuel warehouses, Fuel Pumps, Factories.     |
| Co2               | Co2                       | 2 & 4.5 kgs.     | B & C         | ISI & CE MARK | Chemical and manufacturing plants, oil rigs, etc. |
| CLEAN AGENT       | HFC 236                   | 1,2,4,6 & 9 kgs. | A, B & C      | CE MARK       | Server rooms, Computer rooms offices, etc.        |
| KITCHEN           | Wet chemical              | 2, 4, 6 & 9 Kgs. | К             | CE MARK       | Homes, Restaurants, Hotels, gaily                 |
| METAL             | TEC powder                | 5,10,25,50 kgs.  | D             | CE MARK       | Metals such as Lithium, Potassium, Sodium, etc.   |
| AUTOMATIC MODULAR | Dry Powder Or Clean Agent | 5, 10 & 15 kgs.  | A, B & C      | CE MARK       | Server Rooms, Unmanned Stores etc.                |