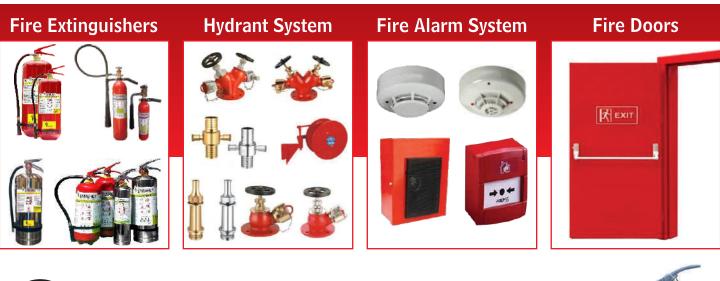

| OUR PRODUCTS       |                       |                           |                          |                 |  |  |  |  |
|--------------------|-----------------------|---------------------------|--------------------------|-----------------|--|--|--|--|
| FIRE EXTINGUISHERS | FIRE FIGHTING SYSTEM  | TEST EQUIPMENTS           | PRODUCTION EQUIPMENTS    | KITS            |  |  |  |  |
| Dry Powder         | Co2 System            | Crush test                | Powder Filling Machine   | Home Safety Kit |  |  |  |  |
| Water              | Clean Agent System    | Pressure Cycling Test     | Pneumatic Test Equipment | Car Safety kit  |  |  |  |  |
| Foam               | Hydrant System        | Salt Spray Test           | Powder Coating Plant     |                 |  |  |  |  |
| Co2                | Fire Detection System | Vibration Test            | Hydro Test equipment     |                 |  |  |  |  |
| Clean Agent        | Dry Powder System     | Tapping Test              | N₂Pressurising Equipment |                 |  |  |  |  |
| Kitchen            | Foam System           | Safety lock pin Test      |                          |                 |  |  |  |  |
| Metal              | Kitchen Hood System   | Internal Corrosion Tester |                          |                 |  |  |  |  |
| Automatic Modular  | Firessense System     | Impact Resistance Tester  |                          |                 |  |  |  |  |